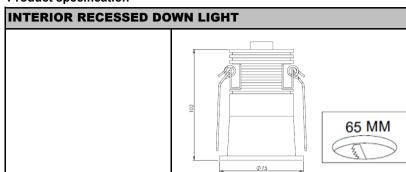

## **Product specification**

| Technical Specification                  |            |                                         |            |  |
|------------------------------------------|------------|-----------------------------------------|------------|--|
| Article number                           |            | 2018.134                                |            |  |
| LED Consumption                          |            | 11W                                     |            |  |
| Current / Voltage                        |            | 300mA                                   |            |  |
| CRI                                      |            | 90+                                     |            |  |
| сст                                      |            | 3000K                                   |            |  |
| LED Lumen *1                             |            | 1171Lm                                  |            |  |
| Delivered Lumen                          |            |                                         |            |  |
| Beam Angle available                     |            | 36°                                     |            |  |
| Fixture Consumption                      |            |                                         |            |  |
| Driver Technical Specification (Remoted) |            | Brand / Model: Eaglcrise/ CS-12-300 SB1 |            |  |
| Input voltage / Freqency range           | 120-240VAC | Output Current / Voltage                | 300mA      |  |
| Dimming / Flicker                        | NONE       | Certification                           | CE、ROHS、3C |  |
| Power Factor                             | >0.9       | Warranty                                | 3YEAR      |  |